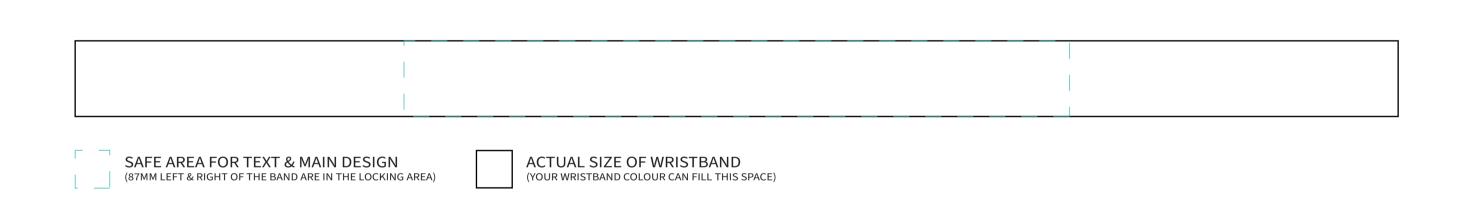

**SIZE:** Band colour should be sized to the **full rectangle** that best corresponds to the size of wristband you would like.

**SAFE AREA:** Keep any important elements of the design, such as text or logos, at least 87mm from the left and 87mm from the right as this is the general locking area of the wristband.

#### 16MM WRISTBAND

SIDE 1 (OUTSIDE OF WRISTBAND) 87mm safe zone\* 87mm safe zone\* 16mm 350mm

SIDE 2 (INSIDE OF WRISTBAND) (LEAVE BLANK IF ONE-SIDED OR WOVEN)

16mm 350mm

#### 20MM WRISTBAND

SIDE 1 (OUTSIDE OF WRISTBAND) 87mm safe zone\* 87mm safe zone\* 20mm 350mm

SIDE 2 (INSIDE OF WRISTBAND) (LEAVE BLANK IF ONE-SIDED OR WOVEN)