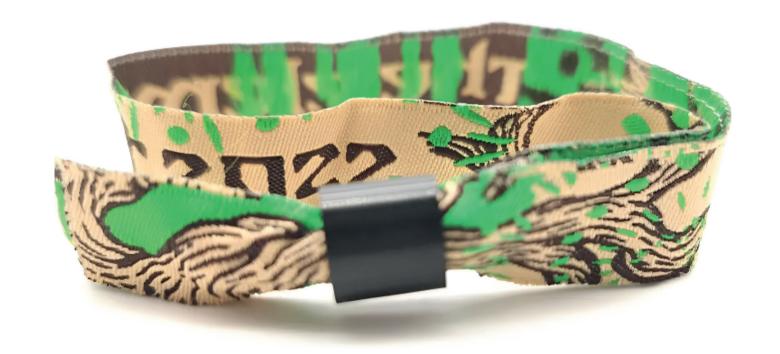

# **Fabric Wristbands**

USE THIS GUIDE TO
PRODUCE ARTWORK FOR
PRINTED, WOVEN, BAMBOO
AND ECO RPET FABRIC
WRISTBANDS.

**FILE FORMATS:** Our preferred format is **Adobe Illustrator**, **Adobe Photoshop**, **vector-based EPS** or **PDF**. However, **if this isn't possible just send us what you have and we'll make it work**.